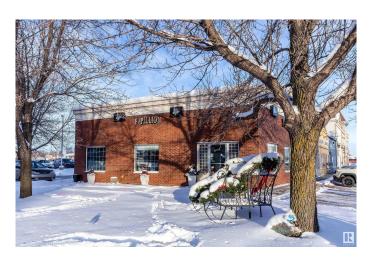

# \$490,000 - 161 Liberton Drive, St. Albert

MLS® #E4419770

### \$490,000

0 Bedroom, 0.00 Bathroom, Retail on 0.00 Acres

Lacombe Park, St. Albert, AB

Great investment opportunity! Amazing location for this commercial condo unit in a sought-after and high-traffic location.

Currently, a hair salon is being operated in the property. This property offers a total of 1,232 square feet of space. Just a block from St.

Albert Trail, and easy access to Anthony Henday, this property is close to banks, the Sturgeon Hospital, Costco, Wal-Mart, etc.