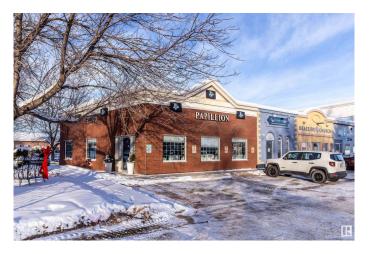

# \$490,000 - 161 Liberton Drive, St. Albert

MLS® #E4419770

### \$490,000

0 Bedroom, 0.00 Bathroom, Retail on 0.00 Acres

Lacombe Park, St. Albert, AB

Great investment opportunity! Amazing location for this commercial condo unit in a sought-after and high-traffic location.

Currently, a hair salon is being operated in the property. This property offers a total of 1,232 square feet of space. Just a block from St.

Albert Trail, and easy access to Anthony Henday, this property is close to banks, the Sturgeon Hospital, Costco, Wal-Mart, etc.