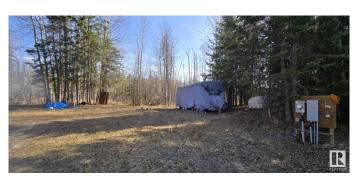

# \$139,900

0 Bedroom, 0.00 Bathroom, Rural on 3.78 Acres

Skeleton Lake, Rural Athabasca County, AB

SKELETON LAKE - PRIVATE 3.78 ACRES -NEAR BOAT LAUNCH & CROWNLAND of treed paradise here in Shadow Lane Estates. This private lot was cleared out with a large centre area for a future cabin & shop, but currently used for RV's and has 200 amp underground power with power pedestals installed... This power setup was installed for future upgrades! Your RVs, security cameras & wifi for music etc are all possible, as power is already in. Another great feature is it's 97% paved roads in to the driveway, to protect the toys... within these trees you can finally enjoy the sounds of nature with your morning coffee & enjoy campfire drinks at night. Or have a huge party! Plenty of forest to explore for kids, quad trails out the yard are endless. Boat launch down the road. Great hunting here, with Crownland all around. Town is a 5 min drive! SKELETON LAKE is located 2.5hr south of Fort McMurray & 1.5hr NE of Edmonton. A great getaway. Tons to do, and tons of great people. Don't miss out!