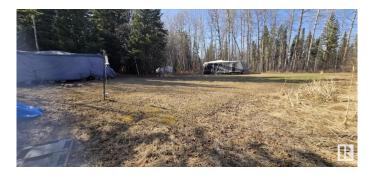

# \$139,900

0 Bedroom, 0.00 Bathroom, Rural on 3.78 Acres

Skeleton Lake, Rural Athabasca County, AB

SKELETON LAKE - PRIVATE 3.78 ACRES -NEAR BOAT LAUNCH & CROWNLAND of treed paradise here in Shadow Lane Estates. This private lot was cleared out with a large centre area for a future cabin & shop, but currently used for RV's and has 200 amp underground power with power pedestals installed... This power setup was installed for future upgrades! Your RVs, security cameras & wifi for music etc are all possible, as power is already in. Another great feature is it's 97% paved roads in to the driveway, to protect the toys... within these trees you can finally enjoy the sounds of nature with your morning coffee & enjoy campfire drinks at night. Or have a huge party! Plenty of forest to explore for kids, quad trails out the yard are endless. Boat launch down the road. Great hunting here, with Crownland all around. Town is a 5 min drive! SKELETON LAKE is located 2.5hr south of Fort McMurray & 1.5hr NE of Edmonton. A great getaway. Tons to do, and tons of great people. Don't miss out!