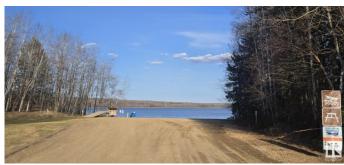

# \$139,900

0 Bedroom, 0.00 Bathroom, Rural on 3.78 Acres

Skeleton Lake, Rural Athabasca County, AB

SKELETON LAKE - PRIVATE 3.78 ACRES -NEAR BOAT LAUNCH & CROWNLAND of treed paradise here in Shadow Lane Estates. This private lot was cleared out with a large centre area for a future cabin & shop, but currently used for RV's and has 200 amp underground power with power pedestals installed... This power setup was installed for future upgrades! Your RVs, security cameras & wifi for music etc are all possible, as power is already in. Another great feature is it's 97% paved roads in to the driveway, to protect the toys... within these trees you can finally enjoy the sounds of nature with your morning coffee & enjoy campfire drinks at night. Or have a huge party! Plenty of forest to explore for kids, quad trails out the yard are endless. Boat launch down the road. Great hunting here, with Crownland all around. Town is a 5 min drive! SKELETON LAKE is located 2.5hr south of Fort McMurray & 1.5hr NE of Edmonton. A great getaway. Tons to do, and tons of great people. Don't miss out!