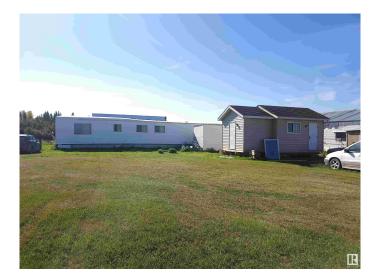

### \$1,200,000

0 Bedroom, 0.00 Bathroom, Business with Property on 0.00 Acres

Seba Beach, Rural Parkland County, AB

• Excellent opportunity to own an established business with property, asset, business name along with trademark and reputation of over 60 years. • Organic soil products and manure mixes (potting mix, compost, topsoil, and manure) from composted peat. • Established clientele of many years and huge potential of market expansion. Currently supplies to different stores and greenhouses throughout Alberta and British Columbia. • Total about 78 acres of land. About 50 acres of peat bog with an estimated 10,000,000 cu.ft of extractable peat. Seller's estimated value of the raw material is about \$29M at current market. Peat bog extends further 30 acres to neighboring parcel of land, potential of additional extractable raw material. • 140 ft x 60 ft warehouse. • 70ft x 14ft manufactured home, 2-bed, 1 full washroom, kitchen. • Opportunity to utilize available land for other potential purpose. • Existing owner available for training and mentoring during transition period on a negotiated term.

## Exterior

| Exterior     | Mixed, Modular |
|--------------|----------------|
| Construction | Mixed, Modular |