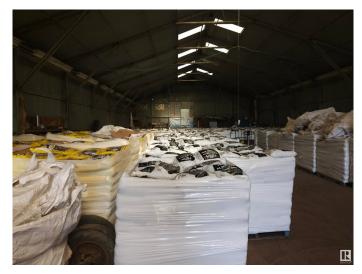

### \$1,200,000

0 Bedroom, 0.00 Bathroom, Business with Property on 0.00 Acres

Seba Beach, Rural Parkland County, AB

• Excellent opportunity to own an established business with property, asset, business name along with trademark and reputation of over 60 years. • Organic soil products and manure mixes (potting mix, compost, topsoil, and manure) from composted peat. • Established clientele of many years and huge potential of market expansion. Currently supplies to different stores and greenhouses throughout Alberta and British Columbia. • Total about 78 acres of land. About 50 acres of peat bog with an estimated 10,000,000 cu.ft of extractable peat. Seller's estimated value of the raw material is about \$29M at current market. Peat bog extends further 30 acres to neighboring parcel of land, potential of additional extractable raw material. • 140 ft x 60 ft warehouse. • 70ft x 14ft manufactured home, 2-bed, 1 full washroom, kitchen. • Opportunity to utilize available land for other potential purpose. • Existing owner available for training and mentoring during transition period on a negotiated term.