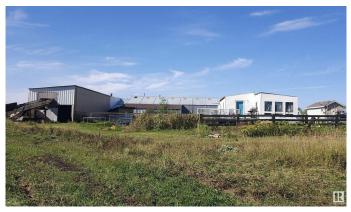

### \$1,200,000

0 Bedroom, 0.00 Bathroom, Business with Property on 0.00 Acres

Seba Beach, Rural Parkland County, AB

• Excellent opportunity to own an established business with property, asset, business name along with trademark and reputation of over 60 years. • Organic soil products and manure mixes (potting mix, compost, topsoil, and manure) from composted peat. • Established clientele of many years and huge potential of market expansion. Currently supplies to different stores and greenhouses throughout Alberta and British Columbia. • Total about 78 acres of land. About 50 acres of peat bog with an estimated 10,000,000 cu.ft of extractable peat. Seller's estimated value of the raw material is about \$29M at current market. Peat bog extends further 30 acres to neighboring parcel of land, potential of additional extractable raw material. • 140 ft x 60 ft warehouse. • 70ft x 14ft manufactured home, 2-bed, 1 full washroom, kitchen. • Opportunity to utilize available land for other potential purpose. • Existing owner available for training and mentoring during transition period on a negotiated term.