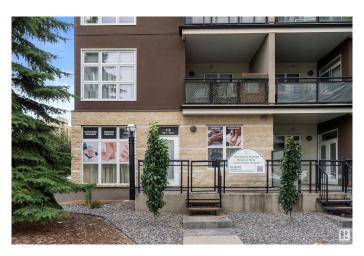

## \$327,000

0 Bedroom, 0.00 Bathroom, Retail on 0.00 Acres

Westmount, Edmonton, AB

UNBELIEVABLE OPPORTUNITY â€" PRICED TO MOVE! Don't miss your chance to DOMINATE one of Edmonton's HOTTEST commercial zones with this PRIME CORNER UNIT in the ultra-trendy Glenora Gates, in the heart of the red-hot Brewery District. This space features GROUND-LEVEL STREET EXPOSURE in a HIGH-TRAFFIC LOCATION. It provides the visibility your brand needs to thrive, making it ideal for a coffee shop, boutique, restaurant, or professional office. PRICE JUST SLASHED! The space is ready for immediate action with four rooms, a full bathroom, a reception/waiting area, and direct street access. You also benefit from 2 TITLED UNDERGROUND PARKING STALLS, ample visitor parking, flexible DC1 zoning, and immediate occupancy. Commercial gems like this in Glenora move FASTâ€"ACT NOW before it's gone and secure a RARE, HIGH-IMPACT SPACE built for success!

## **Community Information**

Address 113 10411 122 Street

Area Edmonton
Subdivision Westmount
City Edmonton
County ALBERTA

Province AB

Postal Code T5N 4C2