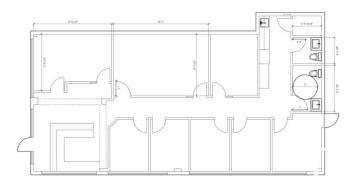

# \$0 - 8 5901 50 Street, Leduc

MLS® #E4419229

#### \$0

0 Bedroom, 0.00 Bathroom, Retail on 0.00 Acres

Willow Park\_LEDU, Leduc, AB

Prime high-traffic location in the heart of Leduc on 50th Street! This 1,774 sq. ft. space in a bustling strip mall is perfect for office, retail, or daycare use. Currently built out for office functionality, it features a reception area, boardroom, file room, 9 private offices, a kitchenette/coffee bar, 2 washrooms, and a secure outdoor storage area. The layout is flexible, with removable office walls to create larger spaces if needed. As a corner unit, it boasts excellent street exposure, abundant natural light from south-facing windows, and is ideal for prominent signage. The complex also offers ample parking for staff and clients.