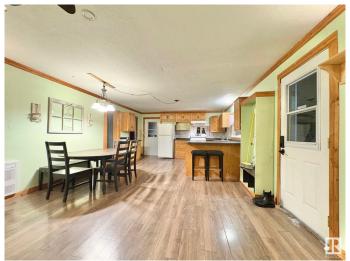

### \$139,900

3 Bedroom, 1.00 Bathroom, 1,080 sqft Single Family on 0.00 Acres

Glendon, Glendon, AB

Cute and Cozy! This delightful 3 bedroom bungalow is an ideal starter home! The open concept floor plan features a warm and welcoming living room with wood stove. Convenient kitchen offers plenty of cabinets, eat at counter, all appliances included and large dining area. Enjoy main floor laundry room with additional storage. Full updated bathroom has wood accents and custom organizers. 1/2 acre lot is partially fenced and landscaped with side deck, garden plot, fire pit area, plenty of parking and oversized shed. Close to school, parks, and main street amenities. Located in the Village of Glendon, central to Bonnyville and St. Paul! Home ownership made easy!

### Interior

Appliances Dishwasher-Built-In, Dryer, Oven-Microwave, Refrigerator, Storage

Shed, Stove-Electric, Washer, Window Coverings

Heating Space Heater, Wood Stove, Electric

Fireplace Yes

Fireplaces Woodstove