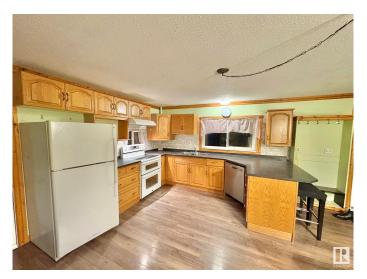

### \$139,900

3 Bedroom, 1.00 Bathroom, 1,080 sqft Single Family on 0.00 Acres

Glendon, Glendon, AB

Cute and Cozy! This delightful 3 bedroom bungalow is an ideal starter home! The open concept floor plan features a warm and welcoming living room with wood stove. Convenient kitchen offers plenty of cabinets, eat at counter, all appliances included and large dining area. Enjoy main floor laundry room with additional storage. Full updated bathroom has wood accents and custom organizers. 1/2 acre lot is partially fenced and landscaped with side deck, garden plot, fire pit area, plenty of parking and oversized shed. Close to school, parks, and main street amenities. Located in the Village of Glendon, central to Bonnyville and St. Paul! Home ownership made easy!

### Interior

Appliances Dishwasher-Built-In, Dryer, Oven-Microwave, Refrigerator, Storage

Shed, Stove-Electric, Washer, Window Coverings

Heating Space Heater, Wood Stove, Electric

Fireplace Yes

Fireplaces Woodstove