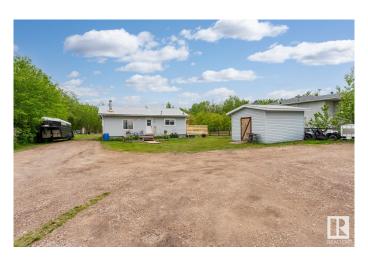

### \$139,900

3 Bedroom, 1.00 Bathroom, 1,080 sqft Single Family on 0.00 Acres

Glendon, Glendon, AB

Cute and Cozy! This delightful 3 bedroom bungalow is an ideal starter home! The open concept floor plan features a warm and welcoming living room with wood stove. Convenient kitchen offers plenty of cabinets, eat at counter, all appliances included and large dining area. Enjoy main floor laundry room with additional storage. Full updated bathroom has wood accents and custom organizers. 1/2 acre lot is partially fenced and landscaped with side deck, garden plot, fire pit area, plenty of parking and oversized shed. Close to school, parks, and main street amenities. Located in the Village of Glendon, central to Bonnyville and St. Paul! Home ownership made easy!

#### **Amenities**

Amenities Off Street Parking, Deck

Parking No Garage

#### **Exterior**

Exterior Wood, Vinyl

Exterior Features Landscaped, Playground Nearby, Shopping Nearby, Partially Fenced

Roof Metal

Construction Wood, Vinyl

Foundation Block