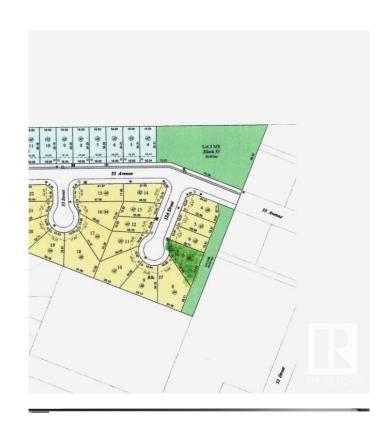

### \$49,900

0 Bedroom, 0.00 Bathroom, Single Family on 0.00 Acres

Tofield, Tofield, AB

Large 8414 sq/ft, pie-shaped lot in the town of Tofield! Fully serviced lot with a 58ft pocket width! Cul-de-sac location. Community distances for Tofield: Sherwood Park (50 km), Edmonton (67 km), YEG Airport (75 km), Fort Saskatchewan (74 km), and Camrose (50 km) A must see!!!

# **Community Information**

Address 5409 52b Street

Area Tofield
Subdivision Tofield
City Tofield

County ALBERTA

Province AB

Postal Code T0B 4J0

#### **Exterior**

Exterior Features Cul-De-Sac, Flat Site, No Back Lane