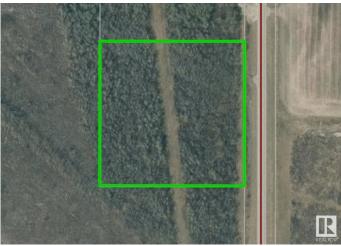

# \$52,900 - Twp Rd 614 Rr 75, Rural Bonnyville M.D.

MLS® #E4418969

## **Community Information**

| Address     | Twp Rd 614 Rr 75      |
|-------------|-----------------------|
| Area        | Rural Bonnyville M.D. |
| Subdivision | Franchere             |
| City        | Rural Bonnyville M.D. |
| County      | ALBERTA               |
| Province    | AB                    |
| Postal Code | T9N 2H9               |
|             |                       |