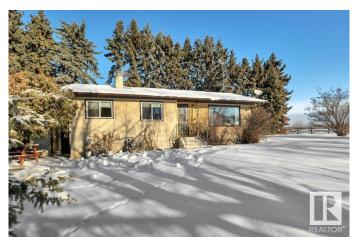

## \$497,000

4 Bedroom, 2.00 Bathroom, 1,245 sqft Rural on 4.97 Acres

None, Rural Wetaskiwin County, AB

LOOKING TO ESCAPE CITY LIFE TO THE PEACEFUL COUNTRYSIDE? Perfect starter acreage, NOT IN A SUBDIVISION, located 10 min from Wetaskiwin & 20 min from Edmonton Int'l Airport. Classic Bungalow w/ 4 bedrooms + 2 baths & over 2400 sq ft of total living space. Kitchen is bright w/ open dining, spacious living room & laminate flooring. You will enjoy the convenience of the main floor laundry room w/sink & extra toilet. Basement is partially finished w/ 2 bedrooms, cold room & storage. Acreage setting is nicely treed-in w/plenty of fruit trees surrounding, large garden w/ fertile soil, single attached garage as well as a detached garage & shed w/power. Make Country Living your Home today! Quick possession available, if needed!

Style Bungalow

Status Active

#### **Exterior**

Exterior Wood

Exterior Features Fruit Trees/Shrubs, Landscaped, Treed Lot, Vegetable Garden

Construction Wood

Foundation Concrete Perimeter