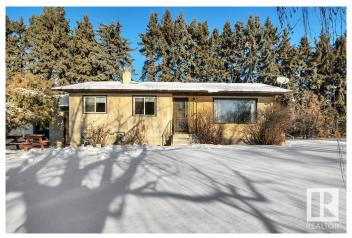

## \$497,000

4 Bedroom, 2.00 Bathroom, 1,245 sqft Rural on 4.97 Acres

None, Rural Wetaskiwin County, AB

LOOKING TO ESCAPE CITY LIFE TO THE PEACEFUL COUNTRYSIDE? Perfect starter acreage, NOT IN A SUBDIVISION, located 10 min from Wetaskiwin & 20 min from Edmonton Int'l Airport. Classic Bungalow w/ 4 bedrooms + 2 baths & over 2400 sq ft of total living space. Kitchen is bright w/ open dining, spacious living room & laminate flooring. You will enjoy the convenience of the main floor laundry room w/sink & extra toilet. Basement is partially finished w/ 2 bedrooms, cold room & storage. Acreage setting is nicely treed-in w/plenty of fruit trees surrounding, large garden w/ fertile soil, single attached garage as well as a detached garage & shed w/power. Make Country Living your Home today! Quick possession available, if needed!

Style Bungalow

Status Active

#### **Exterior**

Exterior Wood

Exterior Features Fruit Trees/Shrubs, Landscaped, Treed Lot, Vegetable Garden

Construction Wood

Foundation Concrete Perimeter