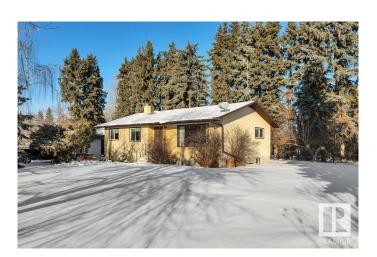

## \$497,000

4 Bedroom, 2.00 Bathroom, 1,245 sqft Rural on 4.97 Acres

None, Rural Wetaskiwin County, AB

LOOKING TO ESCAPE CITY LIFE TO THE PEACEFUL COUNTRYSIDE? Perfect starter acreage, NOT IN A SUBDIVISION, located 10 min from Wetaskiwin & 20 min from Edmonton Int'l Airport. Classic Bungalow w/ 4 bedrooms + 2 baths & over 2400 sq ft of total living space. Kitchen is bright w/ open dining, spacious living room & laminate flooring. You will enjoy the convenience of the main floor laundry room w/sink & extra toilet. Basement is partially finished w/ 2 bedrooms, cold room & storage. Acreage setting is nicely treed-in w/plenty of fruit trees surrounding, large garden w/ fertile soil, single attached garage as well as a detached garage & shed w/power. Make Country Living your Home today! Quick possession available, if needed!

Style Bungalow

Status Active

#### **Exterior**

Exterior Wood

Exterior Features Fruit Trees/Shrubs, Landscaped, Treed Lot, Vegetable Garden

Construction Wood

Foundation Concrete Perimeter