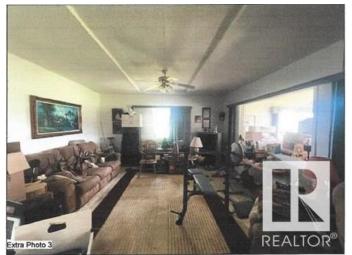

# \$599,000

3 Bedroom, 1.00 Bathroom, 1,745 sqft Rural on 160.00 Acres

None, Rural Lamont County, AB

Full quarter section with 160 acres used for hay and pasture use. Great location, only 4 kilometres from Lamont, AB & a short drive to Fort Saskatchewan and the City of Edmonton. The land is located 2-3 miles east of Elk Island Parks north gate. The house & all farm buildings are in need of upgrading. House & farm buildings sold as is. The property has a great location & the land is good producing soil.

## Interior

Heating Forced Air-1, Natural Gas

Stories 1

Has Basement Yes

Basement Partial, Unfinished