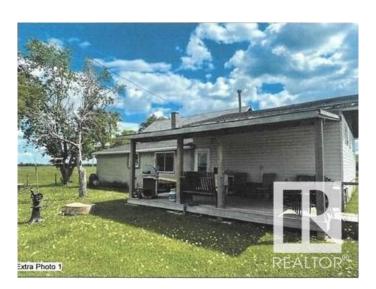

# \$599,000

3 Bedroom, 1.00 Bathroom, 1,745 sqft Rural on 160.00 Acres

None, Rural Lamont County, AB

Full quarter section with 160 acres used for hay and pasture use. Great location, only 4 kilometres from Lamont, AB & a short drive to Fort Saskatchewan and the City of Edmonton. The land is located 2-3 miles east of Elk Island Parks north gate. The house & all farm buildings are in need of upgrading. House & farm buildings sold as is. The property has a great location & the land is good producing soil.

### **Amenities**

Features Deck, Patio, See Remarks

#### **Exterior**

Exterior Wood
Exterior Features Fenced

Lot Description 1/2 mile x 1/2 mile

Construction Wood Foundation Block