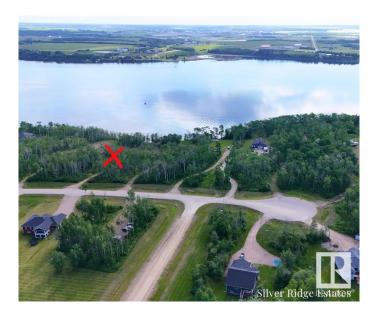

### \$349,900

0 Bedroom, 0.00 Bathroom, Rural on 1.39 Acres

Silver Ridge Estates, Rural Bonnyville M.D., AB

READY to build that FOREVER HOME but waiting for the PERFECT walkout LAKE LOT! Build your dream house and live the LIFESTYLE you deserve. This is country living and lake living wrapped into one wonderful package. With 1.39 acres situated in the prestige subdivision of SILVER RIDGE ESTATES on the MIGHTY MOOSE LAKE. This lot has a natural slope that is perfect for a walkout or majestic two storey on an excellent building pocket that allows for stunning views and magnificent sunrises. With many opportunities for canoeing, paddleboarding, boating, waterskiing, ice fishing and the list goes on. Start making memories today!

# **Community Information**

Address 210 61121 Rge Rd 464

Area Rural Bonnyville M.D.
Subdivision Silver Ridge Estates
City Rural Bonnyville M.D.

County ALBERTA

Province AB

Postal Code T9N 2J6

# **Exterior**

Exterior Features Backs Onto Park/Trees, Beach Access, Boating, Lake Access Property,

Lake View, Waterfront Property