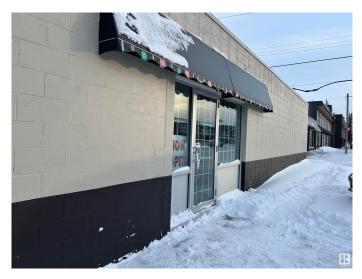

#### **\$0**

0 Bedroom, 0.00 Bathroom, Retail on 0.00 Acres

Cold Lake South, Cold Lake, AB

This 1059 sq ft space is located at a corner lot commercial building with great exposure from both sides, with lots of parking available at the front and the side of it. \$1,750/month gross rent, includes all operating costs, as well as all utilities. Great opportunity for your business at this location. Zoned C1 and available immediately.

## **Community Information**

| Address     | C 5015 50 Avenue |
|-------------|------------------|
| Area        | Cold Lake        |
| Subdivision | Cold Lake South  |
| City        | Cold Lake        |
| County      | ALBERTA          |
| Province    | AB               |
| Postal Code | T9M 1X6          |