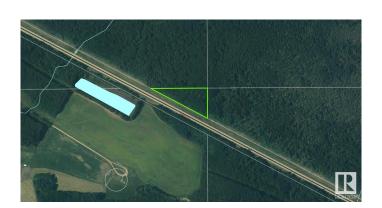

# \$42,900

0 Bedroom, 0.00 Bathroom, Rural on 2.12 Acres

None, Rural Barrhead County, AB

2.12 Acre Maturely Treed Property along Hwy 33 NW of Barrhead, AB and SW of Fort Assiniboine, AB. Balance of surrounding property is mature untouched sheltering treed bush as well. Triangular acreage plot features rough dimensions as follows: North Line 585', East Line 305' and SW line parallel to hwy 33 655'. Power service along hwy. Potential for off grid or on grid servicing. A great opportunity for home, cabin or get away spot at the affordable price of \$42,900.00