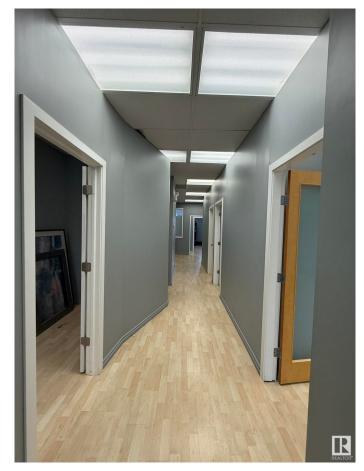

#### \$825,000

0 Bedroom, 0.00 Bathroom, Office on 0.00 Acres

Roper Industrial, Edmonton, AB

JUDICIAL LISTING OPPORTUNITY. Prime commercial space available in South East Edmonton's "Bridge Water Business Park," ideally located on Roper Road between 75 St and 50 St, with easy access to Whitemud Freeway, public transit, and backing onto the scenic Mill Creek Ravine. This versatile property is zoned for multiple uses, including childcare, offices, schools, retail, and more. It features two floors with separate washrooms and kitchen areas on each level, ample parking, and excellent visibilityâ€"perfect for establishing or expanding your business in a highly accessible and desirable location.