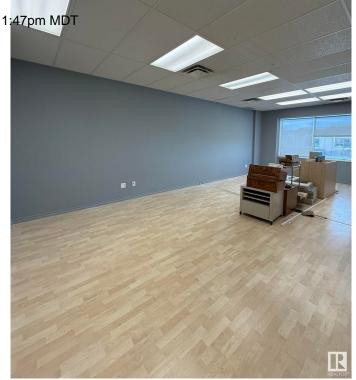

#### \$825,000

0 Bedroom, 0.00 Bathroom, Office on 0.00 Acres

Roper Industrial, Edmonton, AB

JUDICIAL LISTING OPPORTUNITY. Prime commercial space available in South East Edmonton's "Bridge Water Business Park," ideally located on Roper Road between 75 St and 50 St, with easy access to Whitemud Freeway, public transit, and backing onto the scenic Mill Creek Ravine. This versatile property is zoned for multiple uses, including childcare, offices, schools, retail, and more. It features two floors with separate washrooms and kitchen areas on each level, ample parking, and excellent visibilityâ€"perfect for establishing or expanding your business in a highly accessible and desirable location.