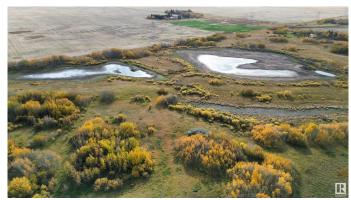

## \$375,000

0 Bedroom, 0.00 Bathroom, Rural on 80.00 Acres

None, Rural Lamont County, AB

Calling all hunters, nature lovers, & anyone ready to bring this horse property to it's former glory! This treed, private 80-acre "Oasis In The Desert― has been unoccupied for many years and is located on a quiet road, with an abundance of open space for pasture, hay, or potential future development. Through the front gates, the 900' long raised driveway leads to the former homesite which is nestled in the trees. There is a 40'x64' multi-stall barn with power & a concrete floor but needs roof restoration. The well supplied the barn from the pumphouse which fed an underground piping system that ran to each paddock (well pump is currently absent). Fully fenced with 4-wire barbed wire in many areas. Bordering land to the West is owned by Ducks Unlimited and natural water is featured on the South corners of this beautiful property. The property had previously been conditionally APPROVED FOR SUBDIVISION but was never completed.

#### **Exterior**

Exterior Features Fenced, Level Land, Private Setting