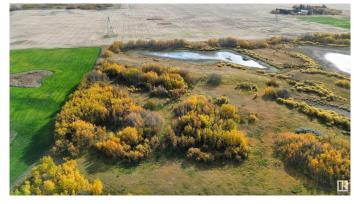

## \$375,000

0 Bedroom, 0.00 Bathroom, Rural on 80.00 Acres

None, Rural Lamont County, AB

Calling all hunters, nature lovers, & anyone ready to bring this horse property to it's former glory! This treed, private 80-acre "Oasis In The Desert― has been unoccupied for many years and is located on a quiet road, with an abundance of open space for pasture, hay, or potential future development. Through the front gates, the 900' long raised driveway leads to the former homesite which is nestled in the trees. There is a 40'x64' multi-stall barn with power & a concrete floor but needs roof restoration. The well supplied the barn from the pumphouse which fed an underground piping system that ran to each paddock (well pump is currently absent). Fully fenced with 4-wire barbed wire in many areas. Bordering land to the West is owned by Ducks Unlimited and natural water is featured on the South corners of this beautiful property. The property had previously been conditionally APPROVED FOR SUBDIVISION but was never completed.

#### **Exterior**

Exterior Features Fenced, Level Land, Private Setting