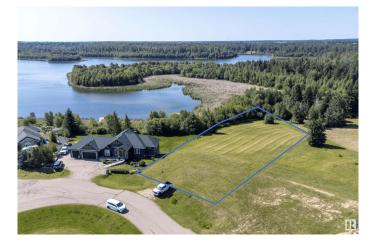

## \$389,900

0 Bedroom, 0.00 Bathroom, Rural on 0.68 Acres

Spring Lake Ranch, Rural Parkland County, AB

\*Price will increase on April 22\* Tucked into a cul-de-sac, Lot #51 "WATER'S EDGE" is lakeside living at its absolute finest. This sw facing, 3/4 acre lot features Spring Lake & unobstructed Environmental Reserve views. The only remaining lot with private lake access! Sit on your covered back deck & enjoy stunning sunsets & the many sounds of nature. In the summer, canoe, fish, stand up paddle boarding, swim & kayak. In the winter, the frozen lake offers a plethora of activities such as ice fishing, cross country skiing, snow shoeing, & skating. This is the final lakefront lot backing directly on to Spring Lake & one of the last lots that can have a walk out on it. The community of Spring Lake offers several playgrounds, skating rink/basketball/pickle ball court & riding arena. You will love the community spirit with events such as the fall festival, Christmas contests, even drive in movies. 12 Min to Stony Plain, 25 Edmonton, 5 min to Blueberry School. GST not included in price

#### **Essential Information**

MLS® # E4418094 Price \$389,900

Bathrooms 0.00

Acres 0.68 Type Rural

Sub-Type Vacant Lot/Land

Status Active

### **Exterior**

Exterior Features Backs Onto Lake, Backs Onto Park/Trees, Boating, Cul-De-Sac,

Environmental Reserve, Lake Access Property, Lake View, Park/Reserve, Picnic Area, Playground Nearby, Ravine View, Rolling

Land, Schools, Treed Lot, Waterfront Property