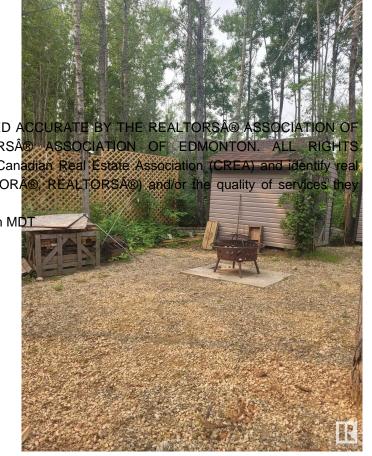

#### \$74,900

0 Bedroom, 0.00 Bathroom, Rural on 0.18 Acres

Lake Arnault RV Resort, Rural Lac Ste. Anne County, AB

Welcome to the serene and private Lake Arnault RV Resort, a gated community where tranquility meets convenience! This exceptional lot offers unmatched privacy, with no neighbors on one side, allowing you to fully enjoy your peaceful retreat. Ready for immediate use, you can easily pull your RV right up to your own deck and start relaxing. The property features a charming 10x12 bunkhouse, perfect for accommodating guests, along with a 10x10 storage shed for all your extras. Nature lovers will appreciate the nearby walking trails, while the easy access to water enhances the overall charm of the setting. For just \$1,300 annually, you'II enjoy access to community services and common areas, including convenient pump-outs with a 750-gallon septic holding tank. With community water and 50 AMP power already in place, this lot is all set for your next adventure!