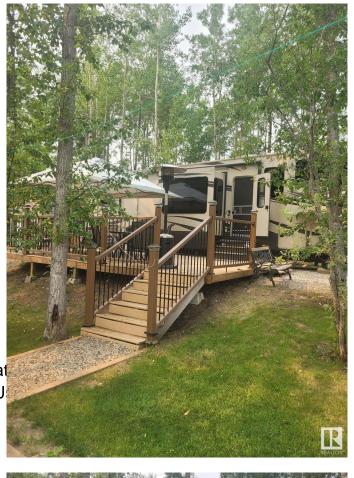

#### \$74,900

0 Bedroom, 0.00 Bathroom, Rural on 0.18 Acres

Lake Arnault RV Resort, Rural Lac Ste. Anne County, AB

Welcome to the serene and private Lake Arnault RV Resort, a gated community where tranquility meets convenience! This exceptional lot offers unmatched privacy, with no neighbors on one side, allowing you to fully enjoy your peaceful retreat. Ready for immediate use, you can easily pull your RV right up to your own deck and start relaxing. The property features a charming 10x12 bunkhouse, perfect for accommodating guests, along with a 10x10 storage shed for all your extras. Nature lovers will appreciate the nearby walking trails, while the easy access to water enhances the overall charm of the setting. For just \$1,300 annually, you'II enjoy access to community services and common areas, including convenient pump-outs with a 750-gallon septic holding tank. With community water and 50 AMP power already in place, this lot is all set for your next adventure!