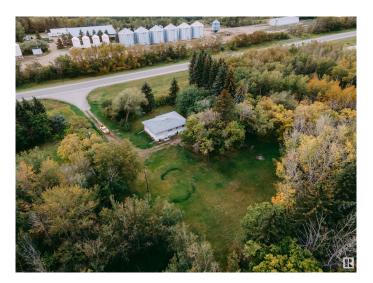

## \$277,000

4 Bedroom, 1.00 Bathroom, 1,184 sqft Rural on 4.94 Acres

None, Rural Minburn County, AB

Enjoy all 4 seasons year-round acreage living just 20 minutes away from Vegreville, nestled in the charming county of Minburn. This property spans over 4.94 acres and is surrounded by beautiful mature trees, which creates privacy and a natural atmosphere. The 1164-square-foot bungalow features 4 bedrooms and 1 bath. A Beaming with natural light and amazing views of the majestic trees and large surrounding green space. New pump in septic tank last year. Double car garage provides ample storage space and is perfect for a working shed/tools. Perfectly positioned for privacy yet conveniently located for commuting, this property presents a prime opportunity at an affordable price to embrace country living!!

## **Exterior**

Exterior Wood

Exterior Features Flat Site, Landscaped, Treed Lot

Construction Wood

Foundation Concrete Perimeter