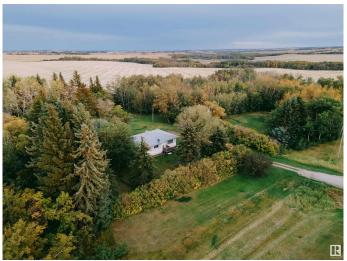

## \$277,000

4 Bedroom, 1.00 Bathroom, 1,184 sqft Rural on 4.94 Acres

None, Rural Minburn County, AB

Enjoy all 4 seasons year-round acreage living just 20 minutes away from Vegreville, nestled in the charming county of Minburn. This property spans over 4.94 acres and is surrounded by beautiful mature trees, which creates privacy and a natural atmosphere. The 1164-square-foot bungalow features 4 bedrooms and 1 bath. A Beaming with natural light and amazing views of the majestic trees and large surrounding green space. New pump in septic tank last year. Double car garage provides ample storage space and is perfect for a working shed/tools. Perfectly positioned for privacy yet conveniently located for commuting, this property presents a prime opportunity at an affordable price to embrace country living!!

## **Exterior**

Exterior Wood

Exterior Features Flat Site, Landscaped, Treed Lot

Construction Wood

Foundation Concrete Perimeter