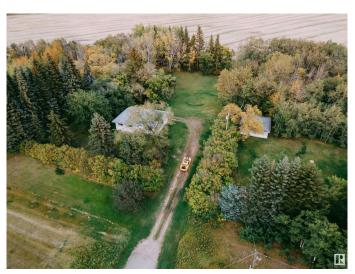

## \$277,000

4 Bedroom, 1.00 Bathroom, 1,184 sqft Rural on 4.94 Acres

None, Rural Minburn County, AB

Enjoy all 4 seasons year-round acreage living just 20 minutes away from Vegreville, nestled in the charming county of Minburn. This property spans over 4.94 acres and is surrounded by beautiful mature trees, which creates privacy and a natural atmosphere. The 1164-square-foot bungalow features 4 bedrooms and 1 bath. A Beaming with natural light and amazing views of the majestic trees and large surrounding green space. New pump in septic tank last year. Double car garage provides ample storage space and is perfect for a working shed/tools. Perfectly positioned for privacy yet conveniently located for commuting, this property presents a prime opportunity at an affordable price to embrace country living!!

## **Exterior**

Exterior Wood

Exterior Features Flat Site, Landscaped, Treed Lot

Construction Wood

Foundation Concrete Perimeter