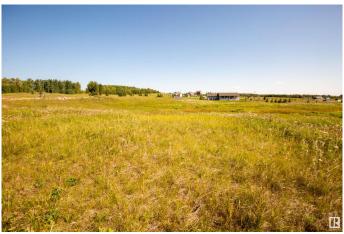

### \$61,950

0 Bedroom, 0.00 Bathroom, Rural on 1.31 Acres

River Ridge Estates\_CWET, Rural Wetaskiwin County, AB

Excellent opportunity in Wetaskiwin County.

1.31 acre lot in River Ridge Estate just south of Pigeon Lake and directly across from the Dorchester Golf course and under and hour from Edmonton.

### **Exterior**

Exterior Features Cul-De-Sac, Flat Site, Golf Nearby, Level Land, Private Setting, See Remarks