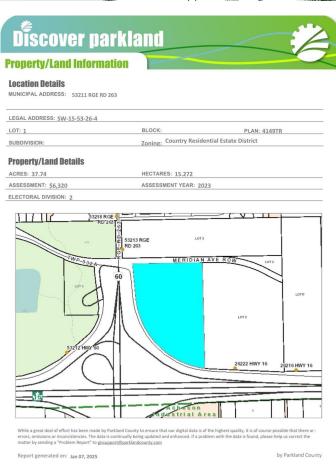

## **Community Information**

Address 53211 Rr263

Area Rural Parkland County

Subdivision Acheson Business Park

City Rural Parkland County

County ALBERTA

Province AB

Postal Code T7Z 1R1

#### Additional Information

Date Listed January 8th, 2025

Days on Market 227

Zoning Zone 70

DATA IS DEEMED RELIABLE BUT IS NOT GUARANTEED ACCURATE BY THE REALTORS® ASSOCIATION OF EDMONTON. COPYRIGHT 2025 BY THE REALTORS® ASSOCIATION OF EDMONTON. ALL RIGHTS RESERVED. Trademarks are owned or controlled by the Canadian Real Estate Association (CREA) and identify real estate professionals who are members of CREA (REALTOR®, REALTORS®) and/or the quality of services they provide (MLS®, Multiple Listing Service®)