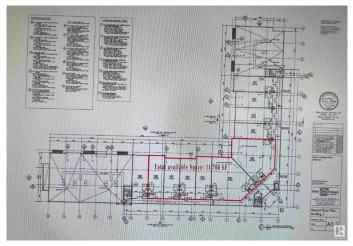

#### \$320,000

0 Bedroom, 0.00 Bathroom, Office on 0.00 Acres

Chaleureuse Business Park, Beaumont, AB

Bryant Heritage Plaza is a new highly visible development in south, next to A&W and NoFrills on 30th Ave and 50th Street Beaumont. The plaza is at the walking distance from two schools and fast paced developing community of Chaleureuse business Park. There are only a few units left on main and second floor available for lease or purchase. The immediate possession is available and can accommodate various sizes of businesses and offices. Please come forward with your business idea for success at this highly desired location.