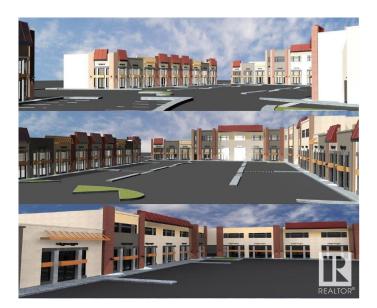

#### \$320,000

0 Bedroom, 0.00 Bathroom, Office on 0.00 Acres

Chaleureuse Business Park, Beaumont, AB

Bryant Heritage Plaza is a new highly visible development in south, next to A&W and NoFrills on 30th Ave and 50th Street Beaumont. The plaza is at the walking distance from two schools and fast paced developing community of Chaleureuse business Park. There are only a few units left on main and second floor available for lease or purchase. The immediate possession is available and can accommodate various sizes of businesses and offices. Please come forward with your business idea for success at this highly desired location.