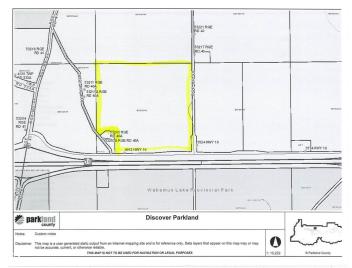

## \$940.000

3 Bedroom, 2.50 Bathroom, 1,515 sqft Rural on 142.41 Acres

None, Rural Parkland County, AB

142 Acres- Large 3 level split home with 3 Bedrooms, Large living room, Family room, Laundry Room, Newer Windows, Furnace and Hot Water Tank, double car garage (27X22) 220 wiring, Heated and more. 1 Shop- 48 X 40 other Shop 78 X 61. Pond on property has been stocked in previous years. Wabamun Provincial Park right across the highway. Easy Access to Highway. Great Land with lots of Recreational potential for outdoor activity. The Pond allows for a great place to picnic or set up a great campfire.

## **Community Information**

Address 4012 Hghway 16

Area Rural Parkland County

Subdivision None

City Rural Parkland County

County ALBERTA

Province AB

Postal Code T0E 2K0

### **Additional Information**

Date Listed January 10th, 2025

Days on Market 222

Zoning Zone 70

DATA IS DEEMED RELIABLE BUT IS NOT GUARANTEED ACCURATE BY THE REALTORS® ASSOCIATION OF EDMONTON. COPYRIGHT 2025 BY THE REALTORS® ASSOCIATION OF EDMONTON. ALL RIGHTS RESERVED. Trademarks are owned or controlled by the Canadian Real Estate Association (CREA) and identify real estate professionals who are members of CREA (REALTOR®, REALTORS®) and/or the quality of services they provide (MLS®, Multiple Listing Service®)