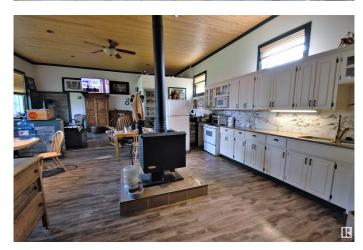

## \$340,000

1 Bedroom, 1.00 Bathroom, 930 sqft Rural on 3.19 Acres

None, Rural Bonnyville M.D., AB

Let Nature Surround You! Two acreages for the price of one! Over 3 acres combined located just 1 1/2 miles from Manatokan Lake. Own a piece of history with this 1940s school converted to a year round home. Completely renovated throughout! This open concept living space includes solid wood kitchen cabinets, cozy wood stove, laminate flooring and laundry hookups. Raised living room has gas stove and large windows. 3 pc bath offers an oversized stand up shower. 40' X 50', 2013 shop is heated and includes a 16' overhead door, concrete floor, water/sewer, separate approach and driveway. Yard is partially fenced and includes 3 sheds and a treed, private RV parking area with power hook ups. Close to boating, fishing and easy commuting to oil activity. Invest Today!

## Interior

Heating Wood Stove, See Remarks, Natural Gas, Wood

Fireplace Yes Stories 1

Has Basement Yes

Basement None, No Basement