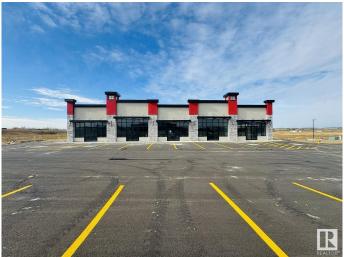

#### \$0

0 Bedroom, 0.00 Bathroom, Retail on 0.00 Acres

Lacombe West, Lacombe, AB

Prime Commercial Leasing Opportunity at Midway Centre. Located at the highly visible intersection of Highway 2 and the Highway 12 Overpass in Lacombe, Midway Centre offers an exceptional retail and office space opportunity. Anchored by well-established tenants including Second Cup Coffee, Edo Japan, Esso Gas Station, and a variety of other popular brands, this vibrant plaza attracts high foot traffic and ensures strong visibility for businesses. Available spaces range from 1,142 sqft to 1,274 sqft, with flexible configurations that can be combined to suit your business needs. This is an ideal location for businesses looking to join a dynamic, growing commercial community in a thriving city. Don't miss the chance to establish your business in one of Lacombe's most strategically positioned plazas.

## **Essential Information**

MLS® # E4417277

Bathrooms 0.00

Acres 0.00

Year Built 2024

Type Retail

Status Active

Address 7609 Henderson Way