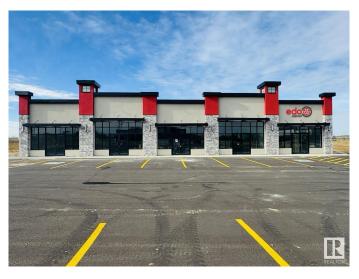

#### \$0

0 Bedroom, 0.00 Bathroom, Retail on 0.00 Acres

Lacombe West, Lacombe, AB

Prime Commercial Leasing Opportunity at Midway Centre. Located at the highly visible intersection of Highway 2 and the Highway 12 Overpass in Lacombe, Midway Centre offers an exceptional retail and office space opportunity. Anchored by well-established tenants including Second Cup Coffee, Edo Japan, Esso Gas Station, and a variety of other popular brands, this vibrant plaza attracts high foot traffic and ensures strong visibility for businesses. Available spaces range from 1,142 sqft to 1,274 sqft, with flexible configurations that can be combined to suit your business needs. This is an ideal location for businesses looking to join a dynamic, growing commercial community in a thriving city. Don't miss the chance to establish your business in one of Lacombe's most strategically positioned plazas.

## **Essential Information**

MLS® # E4417277

Bathrooms 0.00

Acres 0.00

Year Built 2024

Type Retail

Status Active

Address 7609 Henderson Way