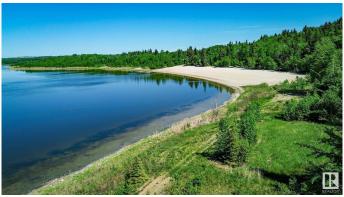

## \$90,000

0 Bedroom, 0.00 Bathroom, Rural on 0.33 Acres

Lower Mann Lake, Rural St. Paul County, AB

Nestled in the serene environs of Lower Mann Lake, this 0.32 acre lot offers space for outdoor enthusiasts. With essential amenities such as power and a septic holding tank on site, it also features a charming shed, a spacious deck for RVs, a decorative archway, and an outhouse for added convenience. Fruit trees are also an added feature of this lot. Direct access to the lake invites residents to enjoy a host of water activities including boating, paddle-boarding, kayaking, and canoeing. A nearby sandy beach provides the perfect spot for relaxation. Nature lovers can explore the scenic trail encircling the lake, while golf enthusiasts can indulge in a round at the nearby Mann Lake Golf Course. Additionally, easy access to the Iron Horse Trail ensures thrilling ATV adventures are within reach.

## **Exterior**

Exterior Features Beach Access, Boating, Fruit Trees/Shrubs, Golf Nearby, Hillside, Lake

Access Property, Lake View, Landscaped, No Through Road, Private

Setting, Recreation Use, Waterfront Property