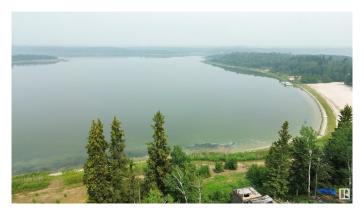

## \$90,000

0 Bedroom, 0.00 Bathroom, Rural on 0.33 Acres

Lower Mann Lake, Rural St. Paul County, AB

Nestled in the serene environs of Lower Mann Lake, this 0.32 acre lot offers space for outdoor enthusiasts. With essential amenities such as power and a septic holding tank on site, it also features a charming shed, a spacious deck for RVs, a decorative archway, and an outhouse for added convenience. Fruit trees are also an added feature of this lot. Direct access to the lake invites residents to enjoy a host of water activities including boating, paddle-boarding, kayaking, and canoeing. A nearby sandy beach provides the perfect spot for relaxation. Nature lovers can explore the scenic trail encircling the lake, while golf enthusiasts can indulge in a round at the nearby Mann Lake Golf Course. Additionally, easy access to the Iron Horse Trail ensures thrilling ATV adventures are within reach.

## **Exterior**

Exterior Features Beach Access, Boating, Fruit Trees/Shrubs, Golf Nearby, Hillside, Lake

Access Property, Lake View, Landscaped, No Through Road, Private

Setting, Recreation Use, Waterfront Property