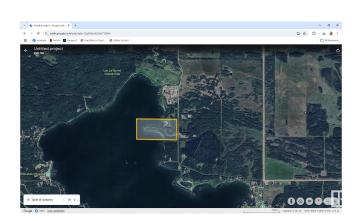

## **DEVELOPMENT OPPORTUNITY**

LAKEFRONT! This beautiful natural area is located in the northeast section of One of Alberta's best lakes - Lac La Nonne. 141 lots have been created out of 58 Acres with a large percentage LAKEFRONT! Deep Services! 11 lots have power, gas, and water to the lot line. An existing, significant well can service all 141 lots. The objectives of this community are to maximize the area of land preserved in its natural state, create a safe gated community ideal for tiny homes, recreational homes, park models, and luxury RVs. This project has been condominiumized and is zoned BRC (Bareland Condo Residential Recreational District). Permitted uses include residential. recreational, day homes, caretaker residences, park models, recreational vehicles, convenience stores, eating, and recreation. Near the City of Edmonton and St. Albert, this community will fill a high demand niche of recreational properties in a gorgeous natural setting directly on one of Alberta's most cherished lakes.

# **Community Information**

Address Range Rd 31 Twp Rd. 574a

Area Rural Barrhead County

Subdivision Lac La Nonne Subdivision

City Rural Barrhead County

County ALBERTA

Province AB

Postal Code T0E 1A0