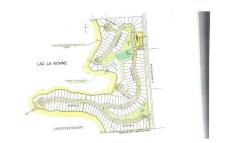

## **DEVELOPMENT OPPORTUNITY**

LAKEFRONT! This beautiful natural area is located in the northeast section of One of Alberta's best lakes - Lac La Nonne. 141 lots have been created out of 58 Acres with a large percentage LAKEFRONT! Deep Services! 11 lots have power, gas, and water to the lot line. An existing, significant well can service all 141 lots. The objectives of this community are to maximize the area of land preserved in its natural state, create a safe gated community ideal for tiny homes, recreational homes, park models, and luxury RVs. This project has been condominiumized and is zoned BRC (Bareland Condo Residential Recreational District). Permitted uses include residential. recreational, day homes, caretaker residences, park models, recreational vehicles, convenience stores, eating, and recreation. Near the City of Edmonton and St. Albert, this community will fill a high demand niche of recreational properties in a gorgeous natural setting directly on one of Alberta's most cherished lakes.