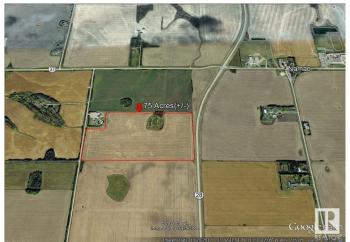

## \$1,775,000

0 Bedroom, 0.00 Bathroom, Rural on 75.01 Acres

None, Rural Sturgeon County, AB

City Water! Gateway Land to City!! 75 Acres Fronting on 97 Street, North (Highway 28). Part of Prestige Sturgeon Valley!!. South of Highway 37 (Future Ring Road). Across Garrison Military Base! One of the Great holding property in greater Edmonton region. Build your Dream Home, Shop while awaiting the growth Municipal, city water line runs in front of the property. Very nominal connection fee to hook it. Highway frontage allows many discretionary usages within AG Zoning. In the Old Sturgeon County Valley Vision Land was designated as Light Industrial and Residential(See photo). Vendor's Financing option for the right buyer.

MLS® # E4416572

Price \$1,775,000

Bathrooms 0.00
Acres 75.01
Type Rural

Sub-Type Vacant Lot/Land

Status Active