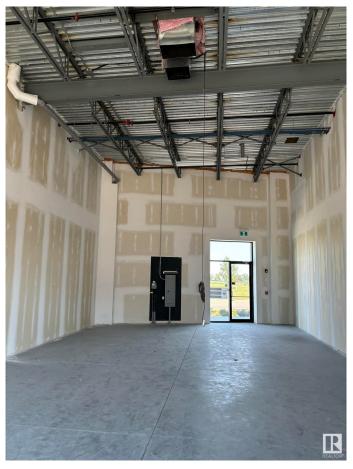

### \$0

0 Bedroom, 0.00 Bathroom, Retail on 0.00 Acres

Mistatim Industrial, Edmonton, AB

Facing main road. Access front and back. Ideal for a retail business, restaurant, office. Great location between Edmonton and St. Albert. Very reasonable rent. Also this unit is for sale at \$458,000.00

# **Exterior**

Exterior Block
Construction Block