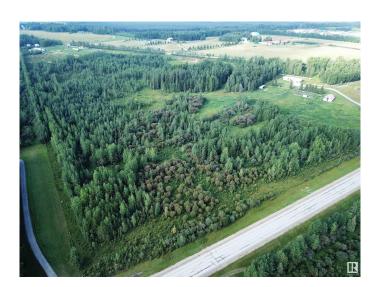

## \$210,000

0 Bedroom, 0.00 Bathroom, Rural on 12.78 Acres

None, Rural Yellowhead, AB

12.78 ACRES, ONE MNUTE FROM THE TOWN OF EDSON, ON PAVED ROAD, TOWNSHIP ROAD 175. Zoned Country Residential District, Which Has Many Permitted And Discretionary Uses. Perfect Location For Truckers Who Want No Road Bans. This Beautiful Land is Surrounded by Trees With a Beautiful Building Site nestled in the many trees for privacy. No Restrictive Covenants Or Restrictions on this Piece of Land. You can Build a New Home, Set up a Modular or Mobile Home, Build a Cabin or Simply Pull Your Holiday Trailer onto the Land. This is the Perfect Location for Those Looking for Peaceful Country Living and Being Within Close Proximity to Town. Directions From Edson: Take HWY 748 North. East onto Township Road 534, Property is on the North Side of the Road. Sign is up!