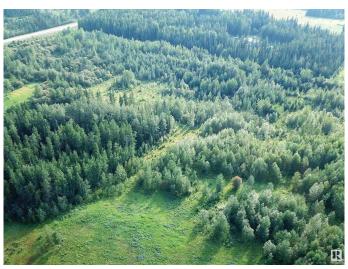

## \$210,000

0 Bedroom, 0.00 Bathroom, Rural on 12.78 Acres

None, Rural Yellowhead, AB

12.78 ACRES, ONE MNUTE FROM THE TOWN OF EDSON, ON PAVED ROAD, TOWNSHIP ROAD 175. Zoned Country Residential District, Which Has Many Permitted And Discretionary Uses. Perfect Location For Truckers Who Want No Road Bans. This Beautiful Land is Surrounded by Trees With a Beautiful Building Site nestled in the many trees for privacy. No Restrictive Covenants Or Restrictions on this Piece of Land. You can Build a New Home, Set up a Modular or Mobile Home, Build a Cabin or Simply Pull Your Holiday Trailer onto the Land. This is the Perfect Location for Those Looking for Peaceful Country Living and Being Within Close Proximity to Town. Directions From Edson: Take HWY 748 North. East onto Township Road 534, Property is on the North Side of the Road. Sign is up!