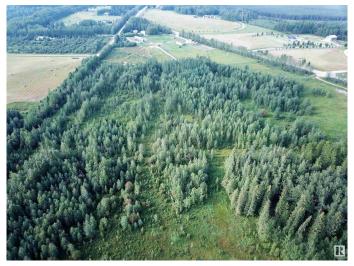

## \$210,000

0 Bedroom, 0.00 Bathroom, Rural on 12.78 Acres

None, Rural Yellowhead, AB

12.78 ACRES, ONE MNUTE FROM THE TOWN OF EDSON, ON PAVED ROAD, TOWNSHIP ROAD 175. Zoned Country Residential District, Which Has Many Permitted And Discretionary Uses. Perfect Location For Truckers Who Want No Road Bans. This Beautiful Land is Surrounded by Trees With a Beautiful Building Site nestled in the many trees for privacy. No Restrictive Covenants Or Restrictions on this Piece of Land. You can Build a New Home, Set up a Modular or Mobile Home, Build a Cabin or Simply Pull Your Holiday Trailer onto the Land. This is the Perfect Location for Those Looking for Peaceful Country Living and Being Within Close Proximity to Town. Directions From Edson: Take HWY 748 North. East onto Township Road 534, Property is on the North Side of the Road. Sign is up!