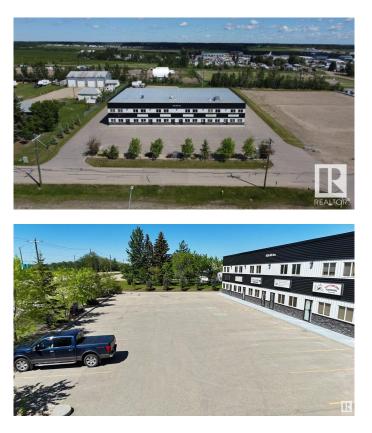

### \$0

0 Bedroom, 0.00 Bathroom, Industrial on 0.00 Acres

Drayton Valley, Drayton Valley, AB

Beautiful newer building with 1 bay available to lease(Possible 2nd bay available) The main level is 2714 sq.ft. in size(25'x107'). Shop space is 24x74 ft. This bay includes front offices, a kitchenette, bathroom, a storage area, & a finished open mezzanine of approx 600 sq.ft. The total area consists of 3314 sq.ft. Inside the shop features overhead infrared heaters & a furnace for the office space up & down. This building is steel frame construction. Front ceiling height is 24' with back being 22'. Shop Doors are 14'x16' high complete with electric door openers & a 5' apron. Concrete floors are 6" thick & have floor drains too. Power is 600 amp/600 Volt as well! W/ T5 lighting & 3 phase system. Front is paved providing room to park 4 vehicles/ bay, with additional parking in back. Behind the building is engineered w/ Geotextile fabric, compacted & graveled. Chain link fencing encloses the back offering secure yard space. Well built building located in a heavy traffic area providing easy access to Hwy 22.

Built in 2013

#### Exterior

| Exterior     | Steel Frame |
|--------------|-------------|
| Construction | Steel Frame |