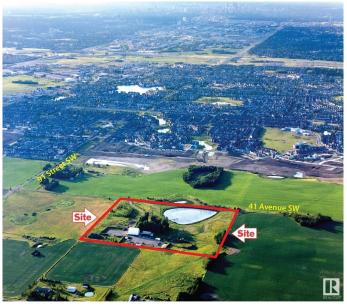

## **Community Information**

Address 8415 41 Avenue

Area Edmonton

Subdivision Edmonton South East

City Edmonton
County ALBERTA

Province AB

Postal Code T6X 2T9

## **Additional Information**

Date Listed November 27th, 2024

Days on Market 201

Zoning Zone 53

Site

Site

DATA IS DEEMED RELIABLE BUT IS NOT GUARANTEED ACCURATE BY THE REALTORS® ASSOCIATION OF EDMONTON. COPYRIGHT 2025 BY THE REALTORS® ASSOCIATION OF EDMONTON. ALL RIGHTS RESERVED.Trademarks are owned or controlled by the Canadian Real Estate Association (CREA) and identify real estate professionals who are members of CREA (REALTOR®, REALTORS®) and/or the quality of services they provide (MLS®, Multiple Listing Service®)