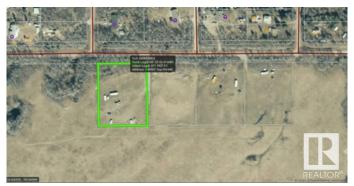

#### \$175,000

0 Bedroom, 0.00 Bathroom, Rural on 2.05 Acres

Crane Lake, Rural Bonnyville M.D., AB

Great residential building lot located walking distance to Crane Lane. Lot currently has power. Close to east side of Crane Lane and Bodina Resort. Shared approach with neighbouring lot. Small trees planted. Here is a great chance to build your dream home, across the street from the coveted Crane Lake subdivision.

## **Community Information**

Address 2 44307 Twp Rd 640 Area Rural Bonnyville M.D.

Subdivision Crane Lake

City Rural Bonnyville M.D.

County ALBERTA

Province AB

Postal Code T9M 1P1