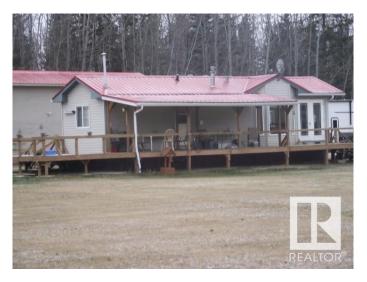

## \$325,000

2 Bedroom, 1.00 Bathroom, 720 sqft Rural on 33.01 Acres

None, Rural Westlock County, AB

Discover your dream rural retreat 30 minutes North of Westlock. This charming 2 bedroom modular is cozy with an eat-in kitchen with a skilight and living room that opens to a covered deck to the east. Enjoy the convenience of a double garage (with opener and remote) and an RV garage, RV hook ups, plus a delightful guest house that offers additional living space or rental potential. The guest house is a 1 bedroom bungalow which has a spacious kitchen, and boasts a soaker tub. This property is set on a magnificent creek and fully fenced with partially treed surroundings, this property is an outdoor enthusiast's paradise! Don't miss out on this unique opportunity to embrace peaceful country living!

## **Exterior**

Exterior Wood

Exterior Features Fenced, Flat Site, Partially Landscaped, Stream/Pond, Treed Lot

Construction Wood

Foundation Concrete Perimeter