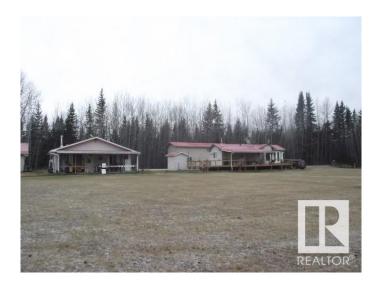

## \$325,000

2 Bedroom, 1.00 Bathroom, 720 sqft Rural on 33.01 Acres

None, Rural Westlock County, AB

Discover your dream rural retreat 30 minutes North of Westlock. This charming 2 bedroom modular is cozy with an eat-in kitchen with a skilight and living room that opens to a covered deck to the east. Enjoy the convenience of a double garage (with opener and remote) and an RV garage, RV hook ups, plus a delightful guest house that offers additional living space or rental potential. The guest house is a 1 bedroom bungalow which has a spacious kitchen, and boasts a soaker tub. This property is set on a magnificent creek and fully fenced with partially treed surroundings, this property is an outdoor enthusiast's paradise! Don't miss out on this unique opportunity to embrace peaceful country living!

## **Essential Information**

MLS® # E4414225 Price \$325,000

Bedrooms 2

Bathrooms 1.00

Full Baths 1

Square Footage 720

Acres 33.01

Year Built 2004

## **Amenities**

Features Guest Suite, Smart/Program. Thermostat, R.V. Storage, Workshop