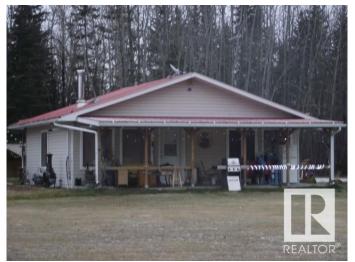

## \$325,000

2 Bedroom, 1.00 Bathroom, 720 sqft Rural on 33.01 Acres

None, Rural Westlock County, AB

Discover your dream rural retreat 30 minutes North of Westlock. This charming 2 bedroom modular is cozy with an eat-in kitchen with a skilight and living room that opens to a covered deck to the east. Enjoy the convenience of a double garage (with opener and remote) and an RV garage, RV hook ups, plus a delightful guest house that offers additional living space or rental potential. The guest house is a 1 bedroom bungalow which has a spacious kitchen, and boasts a soaker tub. This property is set on a magnificent creek and fully fenced with partially treed surroundings, this property is an outdoor enthusiast's paradise! Don't miss out on this unique opportunity to embrace peaceful country living!

## **Exterior**

Exterior Wood

Exterior Features Fenced, Flat Site, Partially Landscaped, Stream/Pond, Treed Lot

Construction Wood

Foundation Concrete Perimeter