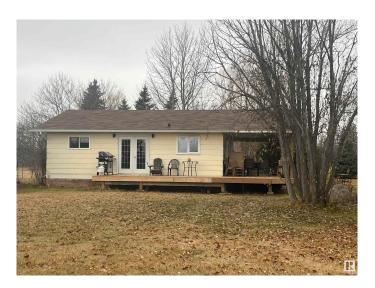

#### \$459,900

2 Bedroom, 1.00 Bathroom, 896 sqft Rural on 160.00 Acres

None, Rural Thorhild County, AB

Enjoy privacy on this 160 acres at the end of a dead end road just a few minutes south of Newbrook. This cute 896 sq ft 2 bedroom 1 bathroom home was built in 1983 with 2"x6" walls and has been well kept. Upgrades over the years include flooring, kitchen cabinets, windows, ss appliances (stove and dishwasher new this year) shingles and bathroom renovations. Open living/kitchen concept, bay window and garden doors to a large covered deck add to this great home. There is a 32'x24' detached garage with addition on the back for more storage. Beautiful setting amongst large mature trees. The pasture land is all fenced and has dugouts for water and has been rented out for cattle pasture the last few years Perfect property for someone wanting a little privacy with lots of land for hunting or farming. Just about an hour to Edmonton.

#### **Amenities**

Features Deck, Exterior Walls- 2"x6", Fire Pit

#### **Exterior**

Exterior Wood

Exterior Features Fenced, Fruit Trees/Shrubs, Landscaped, Private Setting, Subdividable

Lot

Construction Wood Foundation Piling