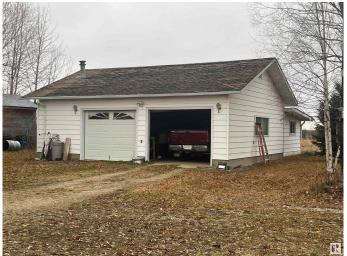

#### \$459,900

2 Bedroom, 1.00 Bathroom, 896 sqft Rural on 160.00 Acres

None, Rural Thorhild County, AB

Enjoy privacy on this 160 acres at the end of a dead end road just a few minutes south of Newbrook. This cute 896 sq ft 2 bedroom 1 bathroom home was built in 1983 with 2"x6" walls and has been well kept. Upgrades over the years include flooring, kitchen cabinets, windows, ss appliances (stove and dishwasher new this year) shingles and bathroom renovations. Open living/kitchen concept, bay window and garden doors to a large covered deck add to this great home. There is a 32'x24' detached garage with addition on the back for more storage. Beautiful setting amongst large mature trees. The pasture land is all fenced and has dugouts for water and has been rented out for cattle pasture the last few years Perfect property for someone wanting a little privacy with lots of land for hunting or farming. Just about an hour to Edmonton.