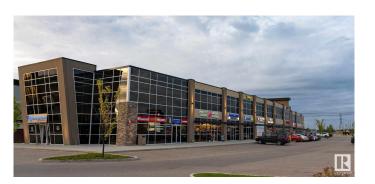

# **\$0 - 236 91 Street, Edmonton**

MLS® #E4413489

#### \$0

0 Bedroom, 0.00 Bathroom, Retail on 0.00 Acres

Ellerslie Industrial, Edmonton, AB

242 -1,217 sq. ft. and 270-1,577 sq. ft. of Prime main floor commercial space. High exposure to 33,100 vehicles per day along 91 Street (City of Edmonton) Ample on - site surface parking Other tenants include, gym, daycare, medical clinic, kick boxing, Cannabis, Tailors and more.

Built in 2013

### **Exterior**

Exterior Concrete

Construction Concrete