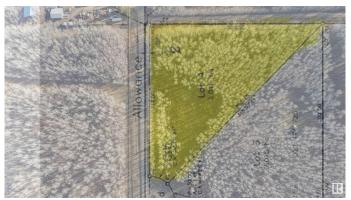

#### \$81,900

0 Bedroom, 0.00 Bathroom, Rural on 4.98 Acres

None, Rural Bonnyville M.D., AB

Discover the perfect canvas for your dream home or peaceful getaway on this remarkable 4.98-acre lot by Cherry Grove. This scenic property, nestled within a tranquil and tree-filled setting, offers unparalleled privacy with the convenience of being just 12 minutes from Cold Lake's amenities. With approximately 1 acre cleared, there's ample space for a custom home, or a pre-manufactured dwelling. Positioned on a corner lot with road access, utilities for gas and power are available right at the property edge. Embrace the opportunity to create your ideal retreat surrounded by nature!

## **Community Information**

Address #1 41221 Twp Rd 620

Area Rural Bonnyville M.D.

Subdivision None

City Rural Bonnyville M.D.

County ALBERTA

Province AB

Postal Code T0A 0A0

### **Exterior**

Exterior Features Corner Lot, Private Setting, Treed Lot