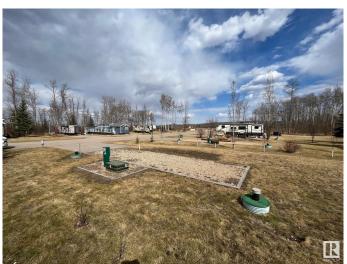

### \$109,900

0 Bedroom, 0.00 Bathroom, Rural on 0.13 Acres

Wood Creek Resort, Rural Bonnyville M.D., AB

Great opportunity to have an RV lot in the Wood Creek Resort located lakefront on Moose Lake! It features a 750 gallon cistern and 750 gallon holding tank, double paved parking pad for your vehicles and gravel parking pad for your Camper, Motorhome or RV! Serviced with 100 amp power. The Wood Creek resort is one of a kind with all the amenities; playground, walking trails, boat and swim piers, paved roads, gated entrance. Live the lake lifestyle this summer!