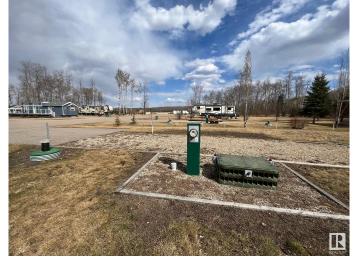

### \$109,900

0 Bedroom, 0.00 Bathroom, Rural on 0.13 Acres

Wood Creek Resort, Rural Bonnyville M.D., AB

Great opportunity to have an RV lot in the Wood Creek Resort located lakefront on Moose Lake! It features a 750 gallon cistern and 750 gallon holding tank, double paved parking pad for your vehicles and gravel parking pad for your Camper, Motorhome or RV! Serviced with 100 amp power. The Wood Creek resort is one of a kind with all the amenities; playground, walking trails, boat and swim piers, paved roads, gated entrance. Live the lake lifestyle this summer!