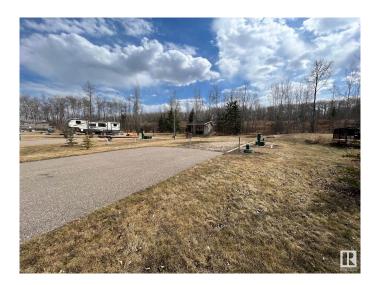

### \$109,900

0 Bedroom, 0.00 Bathroom, Rural on 0.13 Acres

Wood Creek Resort, Rural Bonnyville M.D., AB

Great opportunity to have an RV lot in the Wood Creek Resort located lakefront on Moose Lake! It features a 750 gallon cistern and 750 gallon holding tank, double paved parking pad for your vehicles and gravel parking pad for your Camper, Motorhome or RV! Serviced with 100 amp power. The Wood Creek resort is one of a kind with all the amenities; playground, walking trails, boat and swim piers, paved roads, gated entrance. Live the lake lifestyle this summer!

# **Exterior**

Exterior Features Backs Onto Park/Trees, Beach Access, Boating, Flat Site, Gated

Community, Lake Access Property, Lake View, Level Land, Recreation

Use