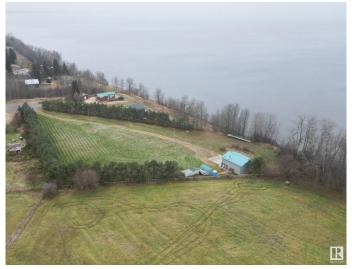

## \$295,000

0 Bedroom, 0.00 Bathroom, Rural on 1.57 Acres

None, Rural Opportunity M.D., AB

Beautiful 1.57+/- acre lakefront lot and shop with living space at Calling Lake. Plenty of room for guests or future development at one of the best lakes in northern Alberta. The shop is 24'x28' and is the perfect hangout spot after a day on the water, a day of atving or snowmobiling. It is fully finished with metal clad exterior, fully finished interior, insulated, with power and propane or wood heat. 2 bedrooms on the main level, along with kitchen, dining and lounging area with a mezzanine above. The lot is mostly fenced, nice flat site, perfect for having guests with RV's or the kids to play and close to Moosehorn Market general store. Storage shed, wood shed and gas riser is on the property (no meter). This is a great opportunity for your recreational retreat. Calling Lake offers some of the best fishing in northern Alberta. On top of that there are miles and miles of ATV and snowmobile trails right out your back door. Your escape awaits.