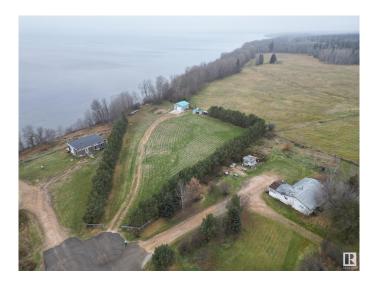

## \$295,000

0 Bedroom, 0.00 Bathroom, Rural on 1.57 Acres

None, Rural Opportunity M.D., AB

Beautiful 1.57+/- acre lakefront lot and shop with living space at Calling Lake. Plenty of room for guests or future development at one of the best lakes in northern Alberta. The shop is 24'x28' and is the perfect hangout spot after a day on the water, a day of atving or snowmobiling. It is fully finished with metal clad exterior, fully finished interior, insulated, with power and propane or wood heat. 2 bedrooms on the main level, along with kitchen, dining and lounging area with a mezzanine above. The lot is mostly fenced, nice flat site, perfect for having guests with RV's or the kids to play and close to Moosehorn Market general store. Storage shed, wood shed and gas riser is on the property (no meter). This is a great opportunity for your recreational retreat. Calling Lake offers some of the best fishing in northern Alberta. On top of that there are miles and miles of ATV and snowmobile trails right out your back door. Your escape awaits.