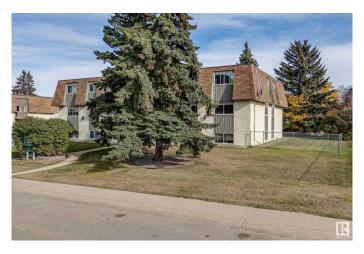

# \$1,470,000 - 5617 60 Avenue, Red Deer

MLS® #E4412750

### \$1,470,000

0 Bedroom, 0.00 Bathroom,Multi-Family Commercial on 0.00 Acres

Riverside Meadows, Red Deer, AB

An exceptional investment opportunity with this twelve unit, fully rented apartment complex in a prime location near the Red Deer River. With ample stall parking on site, this building is perfectly positioned for renters. The Raventhorpe is in a quiet neighbourhood and yet offers convenient proximity to essential amenities, including the nearby mall and bus stops. Just a short walk to Bower Ponds, residents enjoy immediate access to the city's extensive network of walking and biking paths. This property includes 3 one bed/one bath units and 9 two bed/one bath units, is fully rented and there is potential to increase rents. Almost half of the suites have been renovated and for buyers looking for an additional advantage, this building has been condominiumized with all 12 suites individually titled allowing an investor to hold the building as a long term investment or sell suites individually.