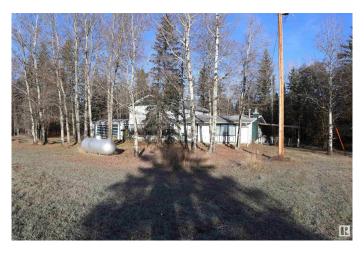

# \$269,000

2 Bedroom, 2.00 Bathroom, 1,445 sqft Rural on 7.17 Acres

None, Rural Parkland County, AB

Located right off the pavement of Hwy 624 this 7.17 acre property is kept secluded with mature trees. This home measures 1445.28 sq/ft and is serviced with a drilled well, power, septic, and propane. Two out buildings are also on the property. Enjoy peaceful living just minutes from Drayton Valley. New Shingles on the home installed in 2025.

#### **Essential Information**

MLS® # E4412651 Price \$269,000

Bedrooms 2
Bathrooms 2.00
Full Baths 2

Square Footage 1,445
Acres 7.17
Year Built 1973
Type Rural

Sub-Type Detached Single Family

Style 1 and Half Storey