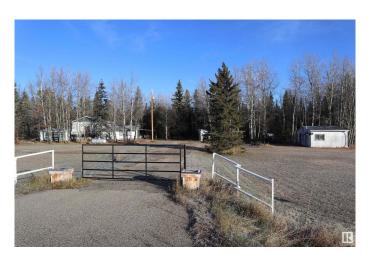

# \$269,000

2 Bedroom, 2.00 Bathroom, 1,445 sqft Rural on 7.17 Acres

None, Rural Parkland County, AB

Located right off the pavement of Hwy 624 this 7.17 acre property is kept secluded with mature trees. This home measures 1445.28 sq/ft and is serviced with a drilled well, power, septic, and propane. Two out buildings are also on the property. Enjoy peaceful living just minutes from Drayton Valley. New Shingles on the home installed in 2025.

#### **Essential Information**

MLS® # E4412651 Price \$269,000

Bedrooms 2
Bathrooms 2.00
Full Baths 2

Square Footage 1,445
Acres 7.17
Year Built 1973
Type Rural

Sub-Type Detached Single Family

Style 1 and Half Storey