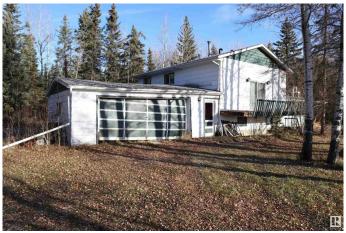

# \$269,000

2 Bedroom, 2.00 Bathroom, 1,445 sqft Rural on 7.17 Acres

None, Rural Parkland County, AB

Located right off the pavement of Hwy 624 this 7.17 acre property is kept secluded with mature trees. This home measures 1445.28 sq/ft and is serviced with a drilled well, power, septic, and propane. Two out buildings are also on the property. Enjoy peaceful living just minutes from Drayton Valley. New Shingles on the home installed in 2025.

#### **Essential Information**

MLS® # E4412651 Price \$269,000

Bedrooms 2
Bathrooms 2.00
Full Baths 2

Square Footage 1,445
Acres 7.17
Year Built 1973
Type Rural

Sub-Type Detached Single Family

Style 1 and Half Storey