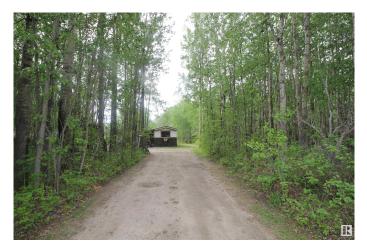

# \$218,000

2 Bedroom, 0.00 Bathroom, 1,112 sqft Rural on 3.31 Acres

Greentree Estates, Rural Lac Ste. Anne County, AB

3.31 acres with 2 garages. Seller has sold old mobile and will be removed in spring 2025.ALL UTILITY services are on site....cost 25,000!!

# Exterior

Exterior Features Fenced, Treed Lot