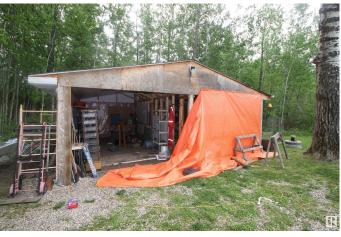

# \$218,000

2 Bedroom, 0.00 Bathroom, 1,112 sqft Rural on 3.31 Acres

Greentree Estates, Rural Lac Ste. Anne County, AB

3.31 acres with 2 garages. Seller has sold old mobile and will be removed in spring 2025.ALL UTILITY services are on site....cost 25,000!!