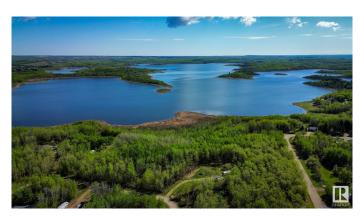

## \$31,000

0 Bedroom, 0.00 Bathroom, Rural on 0.80 Acres

Upper Mann Lake, Rural St. Paul County, AB

Discover your perfect lake lot on this 0.80-acre fully treed lot in the desirable Ashmont Beach subdivision at Upper Mann Lake. This rare find offers the unique opportunity for municipal water, along with power and gas conveniently located at the property line, making it an ideal spot to build your dream home. Enjoy easy access to the lake, great for boating and kayaking. Outdoor enthusiasts will love being close to the Iron Horse Trail for hiking and quadding adventures. Families will appreciate the proximity to Ashmont and school, while golf lovers can take advantage of the nearby Mann Lake Golf Course. This stunning property combines natural beauty and modern conveniences, providing a serene setting for your future home.

### **Exterior**

Exterior Features Beach Access, Boating, Flat Site, Golf Nearby, Recreation Use, Schools,

Treed Lot, See Remarks