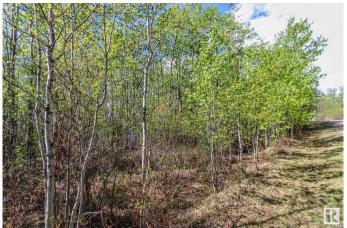

## \$31,000

0 Bedroom, 0.00 Bathroom, Rural on 0.80 Acres

Upper Mann Lake, Rural St. Paul County, AB

Discover your perfect lake lot on this 0.80-acre fully treed lot in the desirable Ashmont Beach subdivision at Upper Mann Lake. This rare find offers the unique opportunity for municipal water, along with power and gas conveniently located at the property line, making it an ideal spot to build your dream home. Enjoy easy access to the lake, great for boating and kayaking. Outdoor enthusiasts will love being close to the Iron Horse Trail for hiking and quadding adventures. Families will appreciate the proximity to Ashmont and school, while golf lovers can take advantage of the nearby Mann Lake Golf Course. This stunning property combines natural beauty and modern conveniences, providing a serene setting for your future home.

### **Exterior**

Exterior Features Beach Access, Boating, Flat Site, Golf Nearby, Recreation Use, Schools,

Treed Lot, See Remarks