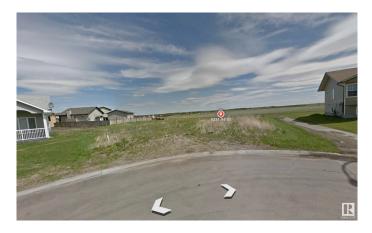

# \$78,750 - 9331 94 Street, Wembley

MLS® #E4412086

#### \$78,750

0 Bedroom, 0.00 Bathroom, Single Family on 0.00 Acres

Wembley, Wembley, AB

Discover a prime investment opportunity with this large vacant lot in the serene town of Wembley. Ideal for investors and builders, this parcel offers the perfect canvas to construct your dream home. Conveniently located near Wembley Elementary School and Helen E. Taylor School, the lot is also in close proximity to the Philip J. Currie Dinosaur Museum. With just a fifteen-minute drive to Grande Prairie, you can enjoy the tranquility of small-town living while staying connected to urban amenities. Don't miss out!