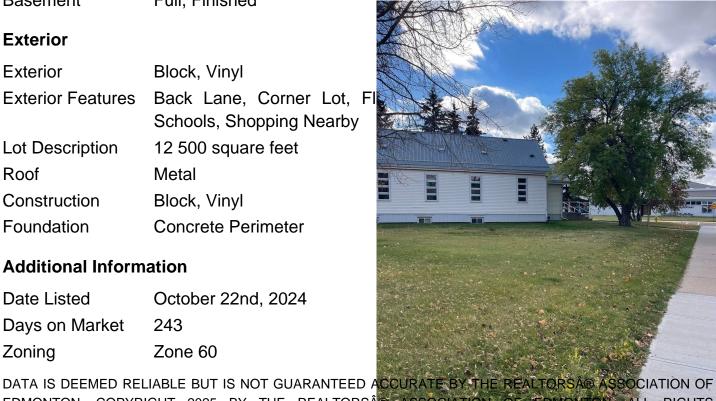

Exterior Features Back Lane, Corner Lot, Fl

Schools, Shopping Nearby

Lot Description 12 500 square feet

Roof Metal

Construction Block, Vinyl

Foundation Concrete Perimeter