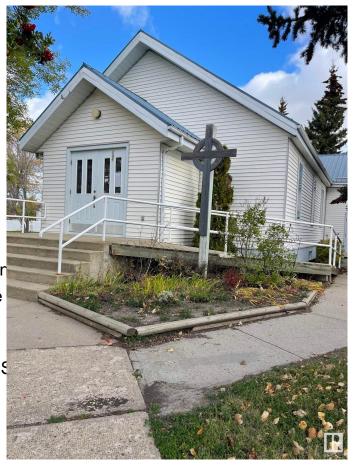

# **Community Information**

Address 5042 48 Avenue

Area Vegreville Subdivision Vegreville City Vegreville County **ALBERTA** 

Province AB

Postal Code T9C 1R5

**Amenities** 

**Amenities** No Animal Home, No Smokin **Parking** 2 Outdoor Stalls, No Garage

Exterior Features Back Lane, Corner Lot, Fl

Schools, Shopping Nearby

Lot Description 12 500 square feet

Roof Metal

Construction Block, Vinyl

Foundation Concrete Perimeter