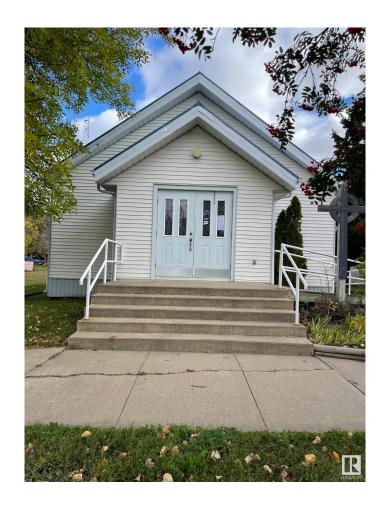

## \$299,000

1 Bedroom, 1.00 Bathroom, 2,100 sqft Single Family on 0.00 Acres

Vegreville, Vegreville, AB

What a unique opportunity for your new home!!! 2100 square feet, with fabulous open beam ceilings, beautiful hardwood floors and wonderful sunlight with so many windows. Waiting for a new design or simply a great spot for a community group, school, or a one of a kind exquisite home!! Built in 1960, zoned residential on a double lot with electrical updated to 150amp, great location close to school, playground and easy walking distance to downtown. Plenty of room in the basement for more development to create your own design. Possibilities are endless!!

Built in 1960

Type Single Family

Sub-Type Detached Single Family

Style Bungalow

Status Active