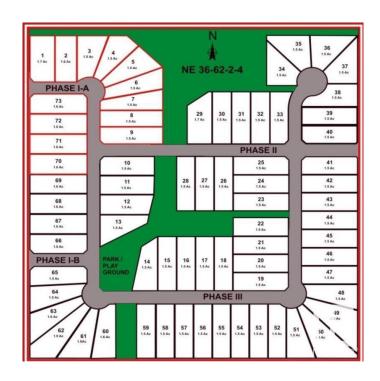

### \$119,900

0 Bedroom, 0.00 Bathroom, Rural on 1.48 Acres

Morris Estates, Rural Bonnyville M.D., AB

Location Location! Welcome to Morris Estates Country Residential Subdivision - Located on the corner of TWP RD 630 and Range Road 420A. 1 Km West to city limits. 2 KM South to the Golf and Country Club, 6.5 KM North to the Cold Lake Provincial Park, 12 KM East to the Kinosoo Ridge Ski Hill and French Bay park with public boat launch. Country living on the city doorstep! This vacant 1.66 acres is available and ready to be built on. Paved roads, street lighting, underground services, designated playground area with public walking space and architectural controls to maintain the aesthetics of the area. Call your builder and tell him you are ready to build!

# **Community Information**

Address 115 62529 Range Road 420 A

Area Rural Bonnyville M.D.

Subdivision Morris Estates

City Rural Bonnyville M.D.

County ALBERTA

Province AB

Postal Code T0A 0T0