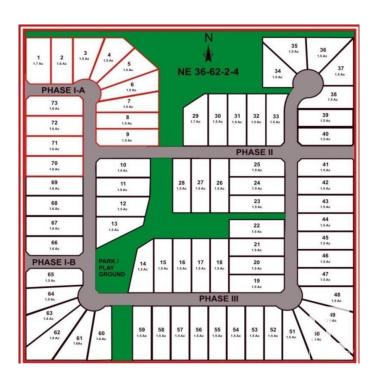

### \$115,000

0 Bedroom, 0.00 Bathroom, Rural on 1.46 Acres

Morris Estates, Rural Bonnyville M.D., AB

Location Location! Welcome to Morris Estates Country Residential Subdivision - Located on the corner of TWP RD 630 and Range Road 420A. 1 Km West to city limits. 2 KM South to the Golf and Country Club, 6.5 KM North to the Cold Lake Provincial Park, 12 KM East to the Kinosoo Ridge Ski Hill and French Bay park with public boat launch. Country living on the city doorstep! This vacant 1.66 acres is available and ready to be built on. Paved roads, street lighting, underground services, designated playground area with public walking space and architectural controls to maintain the aesthetics of the area. Call your builder and tell him you are ready to build!

# **Community Information**

Address 107 62529 Range Road 420 A

Area Rural Bonnyville M.D.

Subdivision Morris Estates

City Rural Bonnyville M.D.

County ALBERTA

Province AB

Postal Code T0A 0T0