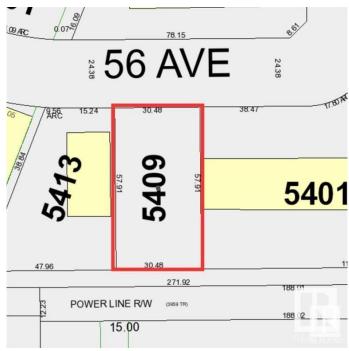

#### \$150,000

0 Bedroom, 0.00 Bathroom, Land Commercial on 0.00 Acres

Cold Lake South, Cold Lake, AB

Business Industrial District. Lot Size: 100ft x 189ft - This lot is zoned for light industrial and related uses, providing a prime opportunity for a variety of businesses. Perfect for entrepreneurs and businesses looking to expand or establish their presence.

## **Community Information**

Address 5409 56 Avenue

Area Cold Lake

Subdivision Cold Lake South

City Cold Lake
County ALBERTA

Province AB

Postal Code T9M 1R6