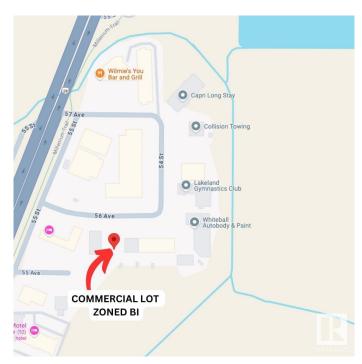

## **Community Information**

Address 5409 56 Avenue

Area Cold Lake

Subdivision Cold Lake South

City Cold Lake
County ALBERTA

Province AB

Postal Code T9M 1R6

#### \$150,000

0 Bedroom, 0.00 Bathroom, Land Commercial on 0.00 Acres

Cold Lake South, Cold Lake, AB

Business Industrial District. Lot Size: 100ft x 189ft - This lot is zoned for light industrial and related uses, providing a prime opportunity for a variety of businesses. Perfect for entrepreneurs and businesses looking to expand or establish their presence.