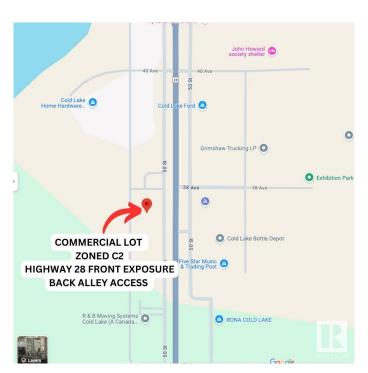

### \$400,000

0 Bedroom, 0.00 Bathroom, Land Commercial on 0.00 Acres

Cold Lake South, Cold Lake, AB

PRIME HIGHWAY EXPOSURE! Currently zoned as C2 - ARTERIAL COMMERCIAL providing a multitude of business ventures! All services are in back alley and have to be brought into lots. Lot Size: 101ft x 170ft

## **Community Information**

Address 3618 + 3622 50 Street

Area Cold Lake

Subdivision Cold Lake South

City Cold Lake
County ALBERTA

Province AB

Postal Code T9M 1S6