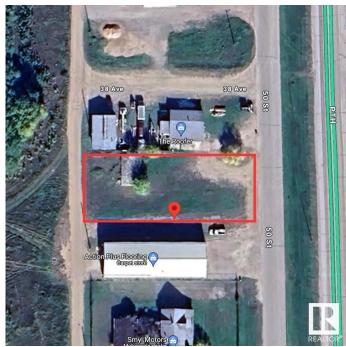

### \$400,000

0 Bedroom, 0.00 Bathroom, Land Commercial on 0.00 Acres

Cold Lake South, Cold Lake, AB

PRIME HIGHWAY EXPOSURE! Currently zoned as C2 - ARTERIAL COMMERCIAL providing a multitude of business ventures! All services are in back alley and have to be brought into lots. Lot Size: 101ft x 170ft

## **Community Information**

Address 3618 + 3622 50 Street

Area Cold Lake

Subdivision Cold Lake South

City Cold Lake
County ALBERTA

Province AB

Postal Code T9M 1S6