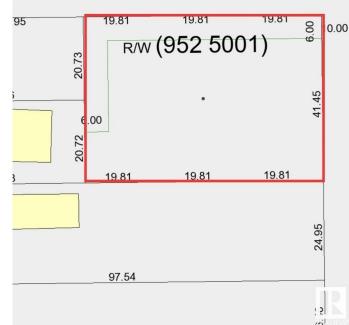

### \$250,000

0 Bedroom, 0.00 Bathroom, Land Commercial on 0.00 Acres

Cold Lake South, Cold Lake, AB

C2 Arterial Commercial District - Purpose: To provide for commercial and related uses along major arterial roads - 0.60 ACRE LOT. Ideal location for business purposes, providing convenient access to essential services.