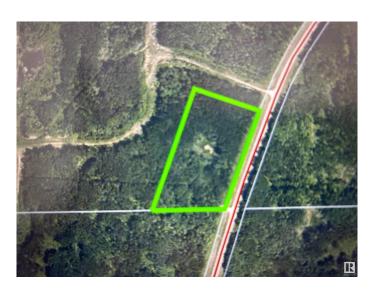

### \$93,000

0 Bedroom, 0.00 Bathroom, Rural on 4.87 Acres

Cherry Ridge Estates, Rural Bonnyville M.D., AB

Discover the allure of this 5-acre property located just minutes from Cold Lake and Cherry Grove! An ideal canvas for your future country home or hobby farm, providing a serene escape from the hustle and bustle, while remaining conveniently close to town amenities. Situated only a few kilometers from the ski hill and French Bay, this property offers a perfect blend of tranquility and accessibility. Seize the opportunity to create your rural retreat, where you can enjoy the peacefulness of country living while still being within reach of the vibrant offerings of Cold Lake. GST MAYBE APPLICABLE

#### **Essential Information**

MLS® # E4410568

Price \$93,000

Bathrooms 0.00

Acres 4.87

Type Rural

Sub-Type Vacant Lot/Land

Status Active

## **Community Information**

Address P/0 Ne 26 62 1 Rge Rd 411 A

Area Rural Bonnyville M.D.
Subdivision Cherry Ridge Estates
City Rural Bonnyville M.D.

County ALBERTA

Province AB

Postal Code T0A 0T0

#### **Exterior**

Exterior Features Ski Hill Nearby, Treed Lot, See Remarks